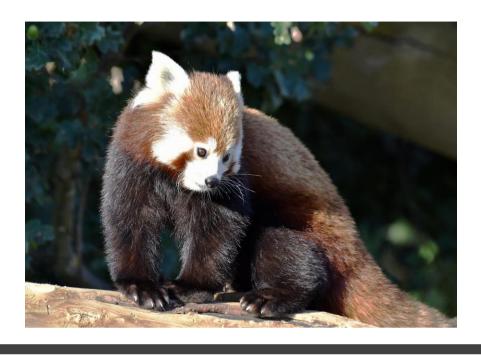

## **STATEMENT**

Pat Rutter is a freelance photographer who specialises in wild animal portraiture. When photographing wild animals, her knowledge and patience allow her to capture stunning and emotional images and is passionate about conservation. She has had her work shown in a number of exhibitions. Pat specialises in nature and animal portrait photography.

Her activities and research revolve around observing and studying the plight of endangered wild creatures. She is bold, which helps her get great shots, but she is also patient and thorough, which allows her to turn unusual settings into captivating images.

Pat has worked in over 40 zoos and wildlife parks on a national and international scale in search of that perfect shot. Pat Rutter has been an avid photographer for the past ten years.