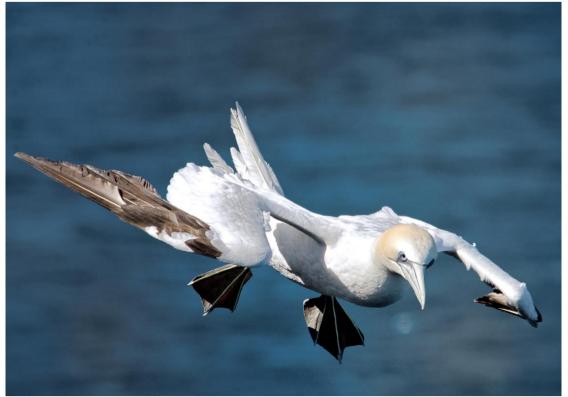

## **STATEMENT**

Pat Rutter is a freelance photographer who specialises in wild animal portraiture. When photographing wild animals, her knowledge and patience allow her to capture stunning and emotional images and is passionate about conservation. She has had her work shown in a number of exhibitions. Pat specialises in nature and animal portrait photography.