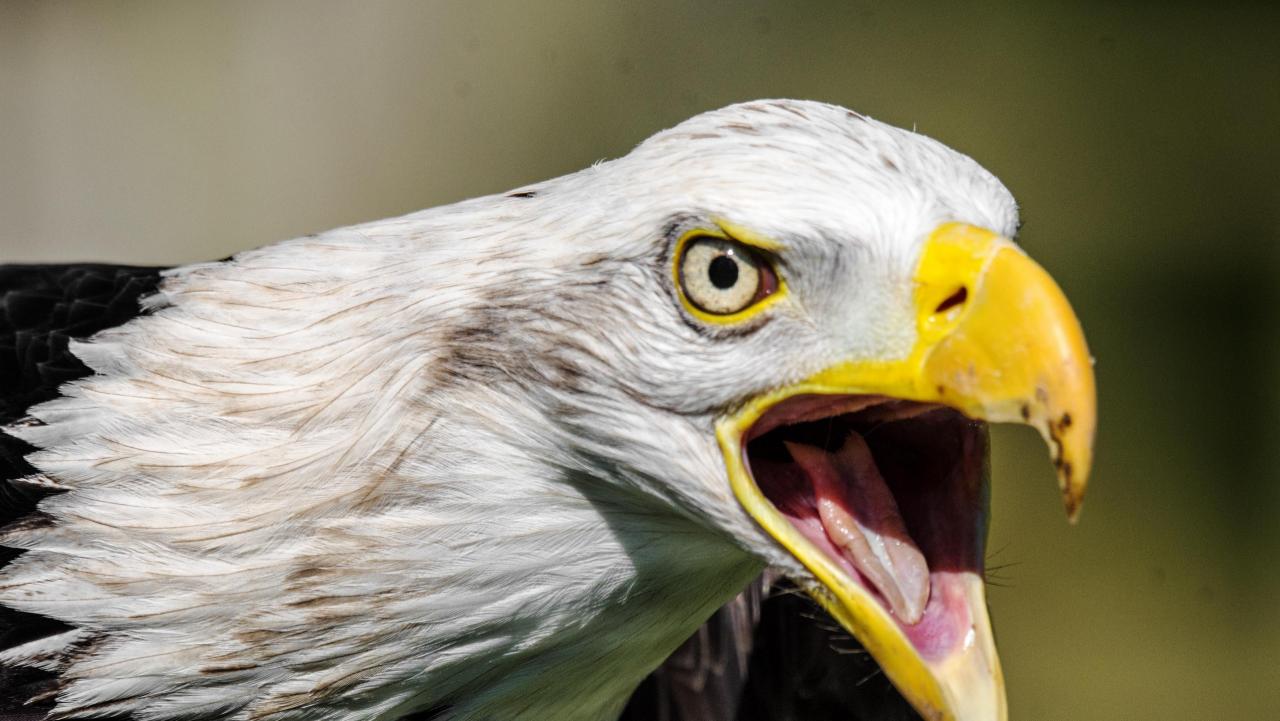

## **STATEMENT**

Pat Rutter is a freelance photographer who specialises in wild animal portraiture. When photographing wild animals, her knowledge and patience allow her to capture stunning and emotional images and is passionate about conservation. She has had her work shown in a number of exhibitions. Pat specialises in nature and animal portrait photography.

Her activities and research revolve around observing and studying the plight of endangered wild creatures. She is bold, which helps her get great shots, but she is also patient and thorough, which allows her to turn unusual settings into captivating images.