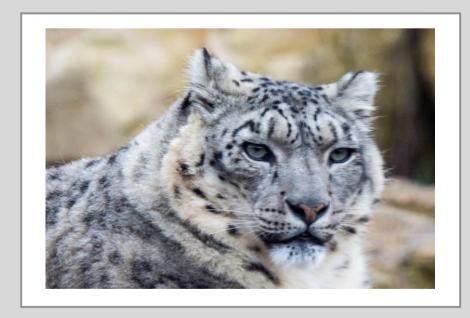

## **STATEMENT**

Pat Rutter is a freelance photographer who specialises in wild animal portraiture. When photographing wild animals, her knowledge and patience allow her to capture stunning and emotional images and is passionate about conservation. She has had her work shown in a number of exhibitions. Pat specialises in nature and animal portrait photography.