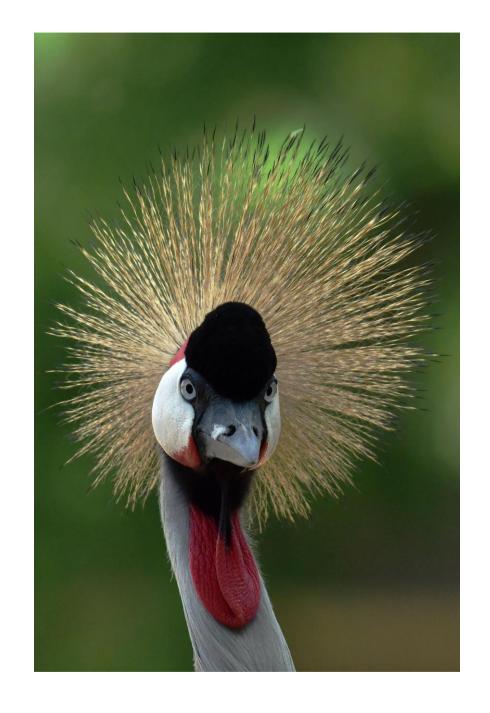

## **STATEMENT**

Pat Rutter is a freelance photographer who specialises in wild animal portraiture. When photographing wild animals, her knowledge and patience allow her to capture stunning and emotional images and is passionate about conservation. She has had her work shown in a number of exhibitions. Pat specialises in nature and animal portrait photography.

Her activities and research revolve around observing and studying the plight of endangered wild creatures. She is bold, which helps her get great shots, but she is also patient and thorough, which allows her to turn unusual settings into captivating images.