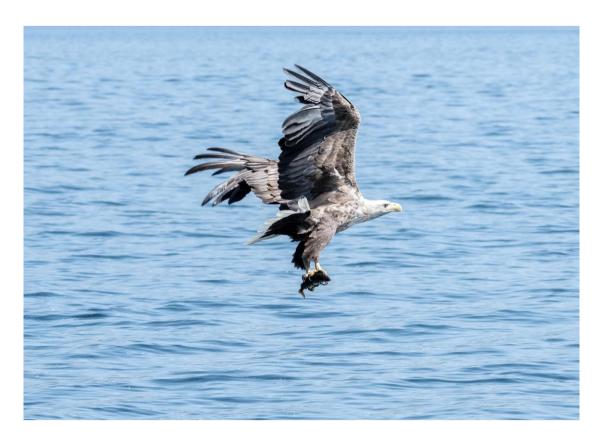

## **STATEMENT**

Pat Rutter is a freelance photographer who specialises in wild animal portraiture. When photographing wild animals, her knowledge and patience allow her to capture stunning and emotional images and is passionate about conservation. She has had her work shown in a number of exhibitions. Pat specialises in nature and animal portrait photography.