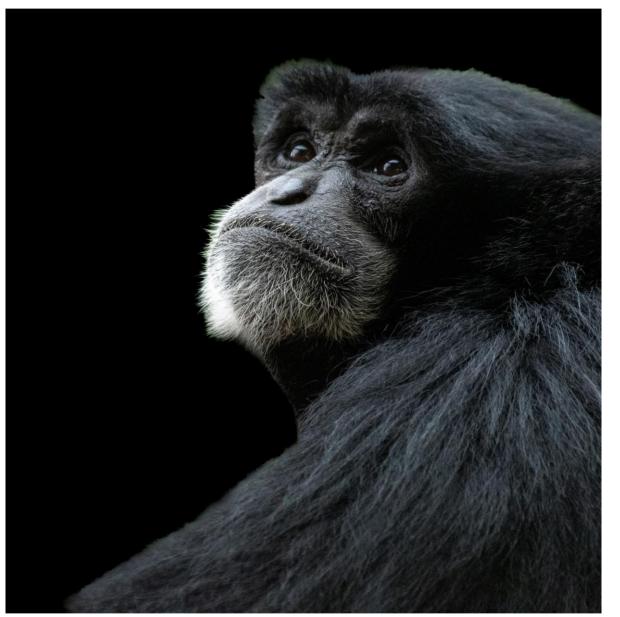

## **STATEMENT**

Pat Rutter is a freelance photographer who specialises in wild animal portraiture. When photographing wild animals, her knowledge and patience allow her to capture stunning and emotional images and is passionate about conservation. She has had her work shown in a number of exhibitions. Pat specialises in nature and animal portrait photography.

Her activities and research revolve around observing and studying the plight of endangered wild creatures. She is bold, which helps her get great shots, but she is also patient and thorough, which allows her to turn unusual settings into captivating images.

Pat has worked in over 40 zoos and wildlife parks on a national and international scale in search of that perfect shot. Pat Rutter has been an avid photographer for the past ten years.