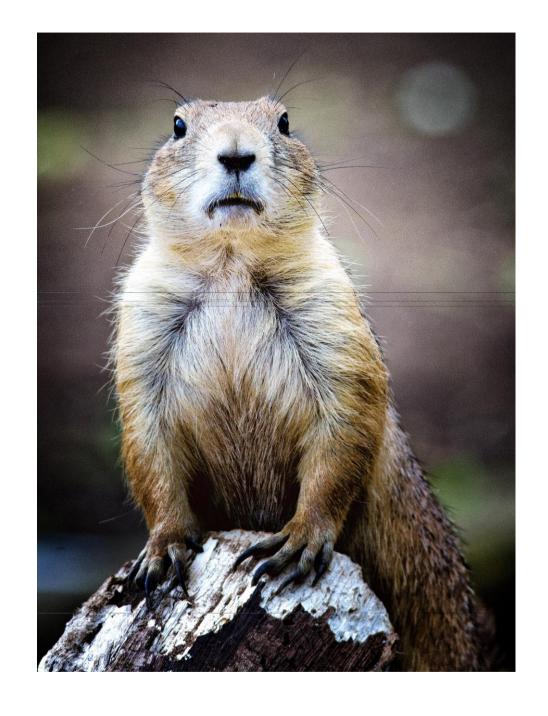

## **STATEMENT**

Pat Rutter is a freelance photographer who specialises in wild animal portraiture. When photographing wild animals, her knowledge and patience allow her to capture stunning and emotional images and is passionate about conservation. She has had her work shown in a number of exhibitions. Pat specialises in nature and animal portrait photography.