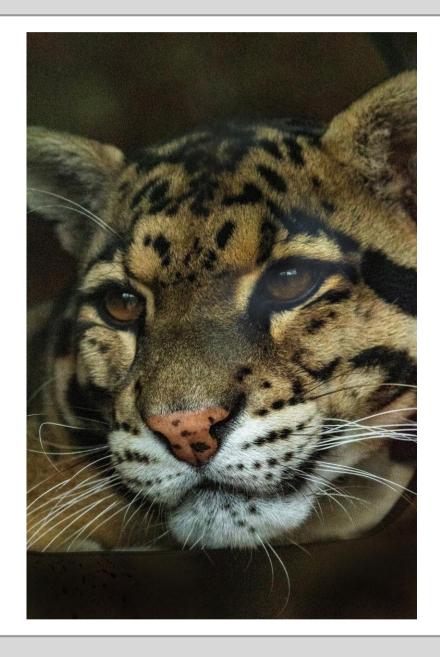

## **STATEMENT**

Pat Rutter is a freelance photographer who specialises in wild animal portraiture. When photographing wild animals, her knowledge and patience allow her to capture stunning and emotional images and is passionate about conservation. She has had her work shown in a number of exhibitions. Pat specialises in nature and animal portrait photography.