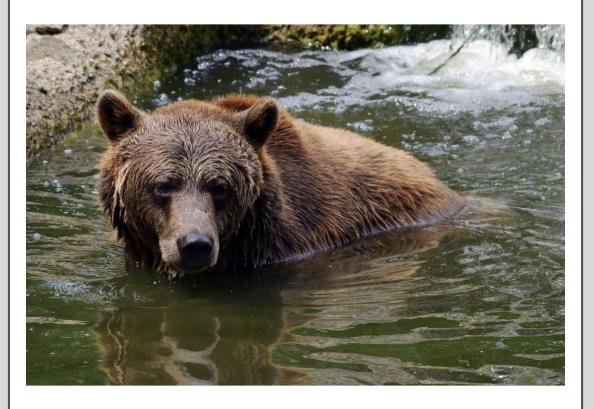

## **STATEMENT**

Pat Rutter is a freelance photographer who specialises in wild animal portraiture. When photographing wild animals, her knowledge and patience allow her to capture stunning and emotional images and is passionate about conservation. She has had her work shown in a number of exhibitions. Pat specialises in nature and animal portrait photography.