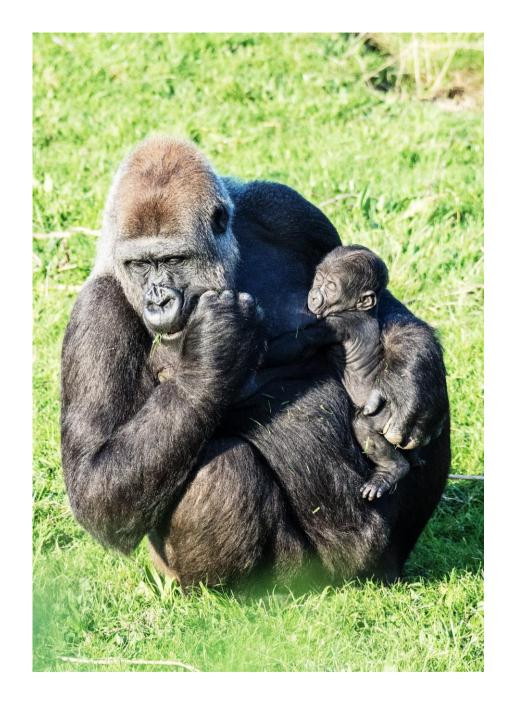

## **STATEMENT**

Pat Rutter is a freelance photographer who specialises in wild animal portraiture. When photographing wild animals, her knowledge and patience allow her to capture stunning and emotional images and is passionate about conservation. She has had her work shown in a number of exhibitions. Pat specialises in nature and animal portrait photography.

Her activities and research revolve around observing and studying the plight of endangered wild creatures. She is bold, which helps her get great shots, but she is also patient and thorough, which allows her to turn unusual settings into captivating images.

Pat has worked in over 40 zoos and wildlife parks on a national and international scale in search of that perfect shot. Pat Rutter has been an avid photographer for the past ten years.