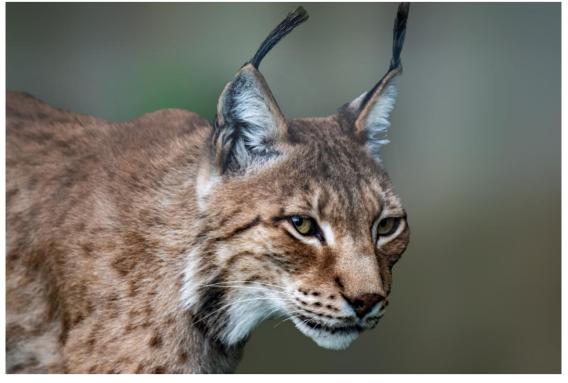

## **STATEMENT**

Pat Rutter is a freelance photographer who specialises in wild animal portraiture. When photographing wild animals, her knowledge and patience allow her to capture stunning and emotional images and is passionate about conservation. She has had her work shown in a number of exhibitions. Pat specialises in nature and animal portrait photography.

Her activities and research revolve around observing and studying the plight of endangered wild creatures. She is bold, which helps her get great shots, but she is also patient and thorough, which allows her to turn unusual settings into captivating images.