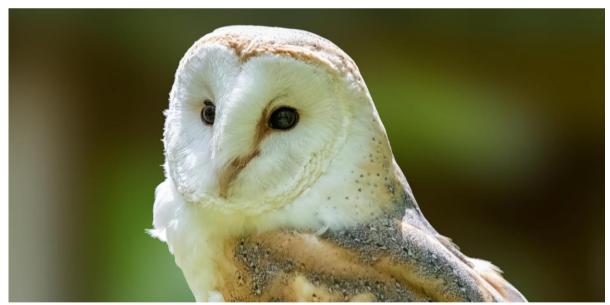

## **STATEMENT**

Pat Rutter is a freelance photographer who specialises in wild animal portraiture. When photographing wild animals, her knowledge and patience allow her to capture stunning and emotional images and is passionate about conservation. She has had her work shown in a number of exhibitions. Pat specialises in nature and animal portrait photography.