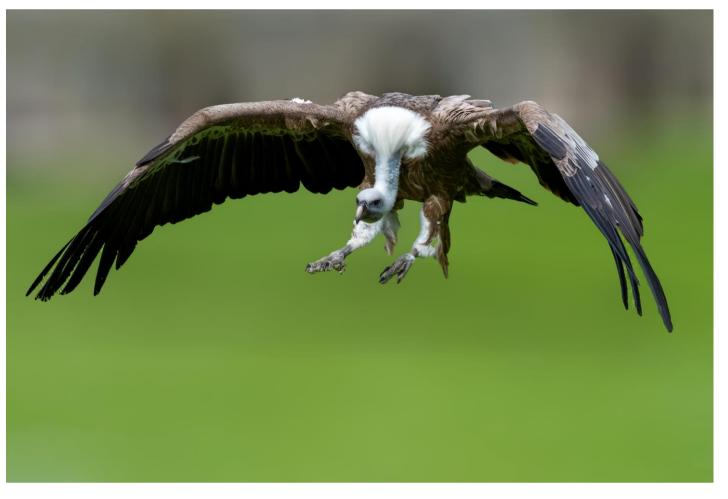

## **STATEMENT**

Pat Rutter is a freelance photographer who specialises in wild animal portraiture. When photographing wild animals, her knowledge and patience allow her to capture stunning and emotional images and is passionate about conservation. She has had her work shown in a number of exhibitions. Pat specialises in nature and animal portrait photography.

Her activities and research revolve around observing and studying the plight of endangered wild creatures. She is bold, which helps her get great shots, but she is also patient and thorough, which allows her to turn unusual settings into captivating images.