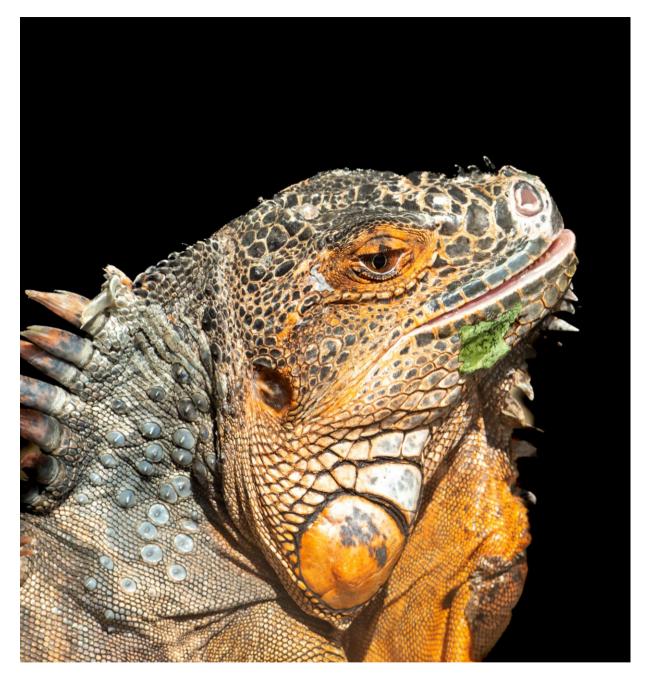

## **STATEMENT**

Pat Rutter is a freelance photographer who specialises in wild animal portraiture. When photographing wild animals, her knowledge and patience allow her to capture stunning and emotional images and is passionate about conservation. She has had her work shown in a number of exhibitions. Pat specialises in nature and animal portrait photography.