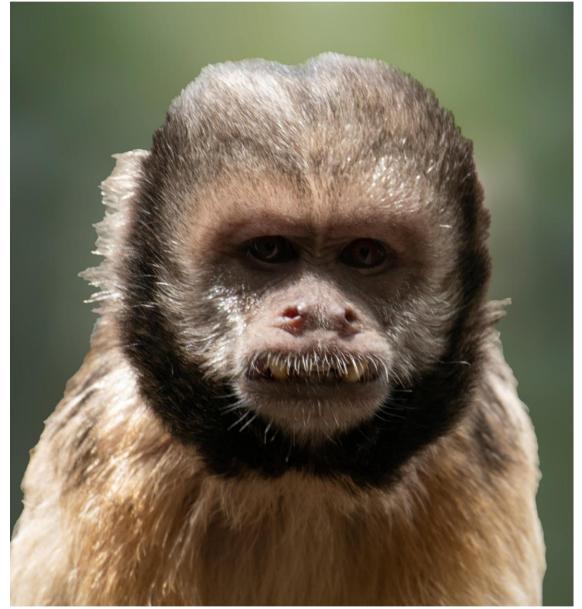

## **STATEMENT**

Pat Rutter is a freelance photographer who specialises in wild animal portraiture. When photographing wild animals, her knowledge and patience allow her to capture stunning and emotional images and is passionate about conservation. She has had her work shown in a number of exhibitions. Pat specialises in nature and animal portrait photography.