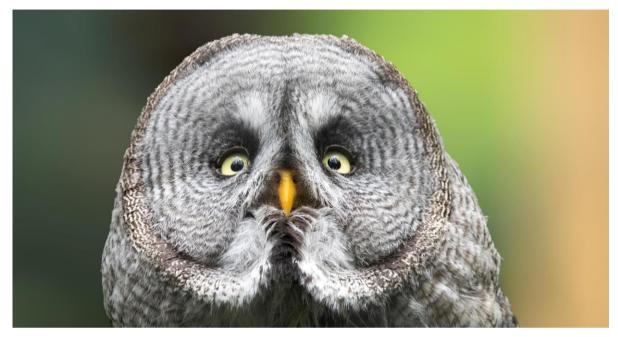

## **STATEMENT**

Pat Rutter is a freelance photographer who specialises in wild animal portraiture. When photographing wild animals, her knowledge and patience allow her to capture stunning and emotional images and is passionate about conservation. She has had her work shown in a number of exhibitions. Pat specialises in nature and animal portrait photography.