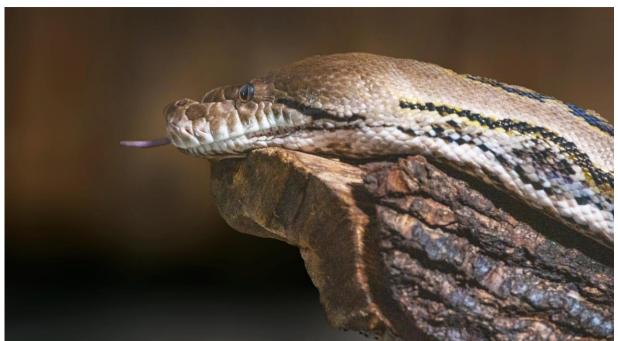

## **STATEMENT**

Pat Rutter is a freelance photographer who specialises in wild animal portraiture. When photographing wild animals, her knowledge and patience allow her to capture stunning and emotional images and is passionate about conservation. She has had her work shown in a number of exhibitions. Pat specialises in nature and animal portrait photography.