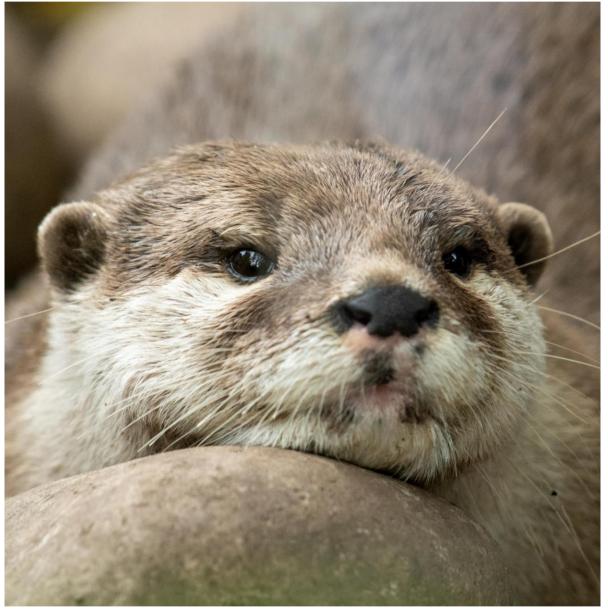

## **STATEMENT**

Pat Rutter is a freelance photographer who specialises in wild animal portraiture. When photographing wild animals, her knowledge and patience allow her to capture stunning and emotional images and is passionate about conservation. She has had her work shown in a number of exhibitions. Pat specialises in nature and animal portrait photography.

Her activities and research revolve around observing and studying the plight of endangered wild creatures. She is bold, which helps her get great shots, but she is also patient and thorough, which allows her to turn unusual settings into captivating images.

Pat has worked in over 40 zoos and wildlife parks on a national and international scale in search of that perfect shot. Pat Rutter has been an avid photographer for the past ten years.