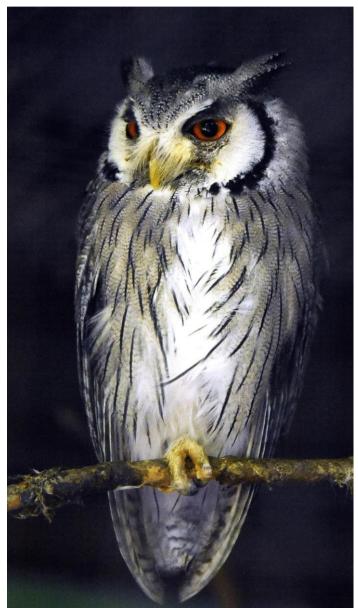

## **STATEMENT**

Pat Rutter is a freelance photographer who specialises in wild animal portraiture. When photographing wild animals, her knowledge and patience allow her to capture stunning and emotional images and is passionate about conservation. She has had her work shown in a number of exhibitions. Pat specialises in nature and animal portrait photography.