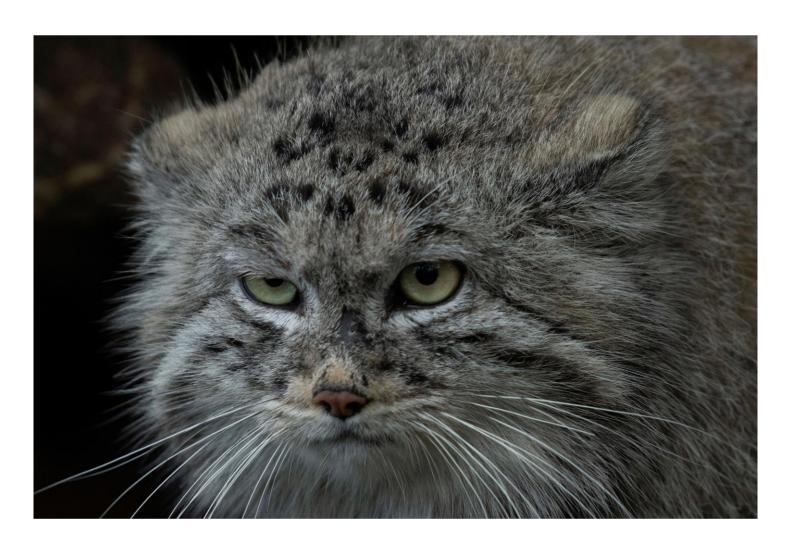

## **STATEMENT**

Pat Rutter is a freelance photographer who specialises in wild animal portraiture. When photographing wild animals, her knowledge and patience allow her to capture stunning and emotional images and is passionate about conservation. She has had her work shown in a number of exhibitions. Pat specialises in nature and animal portrait photography.