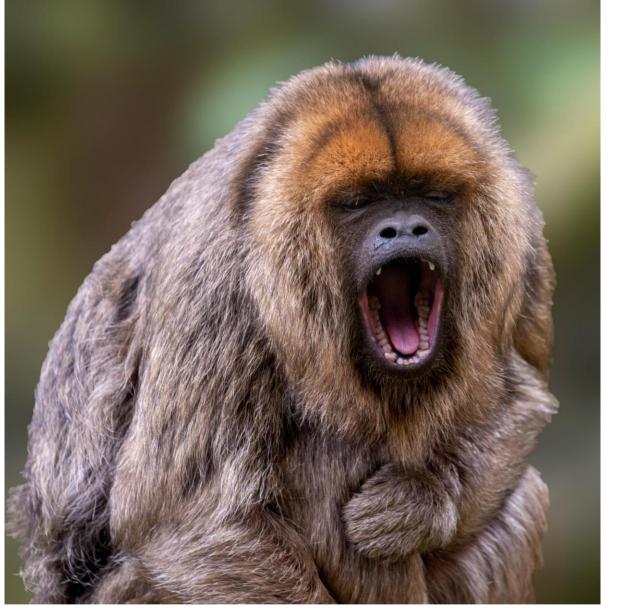

## **STATEMENT**

Pat Rutter is a freelance photographer who specialises in wild animal portraiture. When photographing wild animals, her knowledge and patience allow her to capture stunning and emotional images and is passionate about conservation. She has had her work shown in a number of exhibitions. Pat specialises in nature and animal portrait photography.

Her activities and research revolve around observing and studying the plight of endangered wild creatures. She is bold, which helps her get great shots, but she is also patient and thorough, which allows her to turn unusual settings into captivating images.

Pat has worked in over 40 zoos and wildlife parks on a national and international scale in search of that perfect shot. Pat Rutter has been an avid photographer for the past ten years.