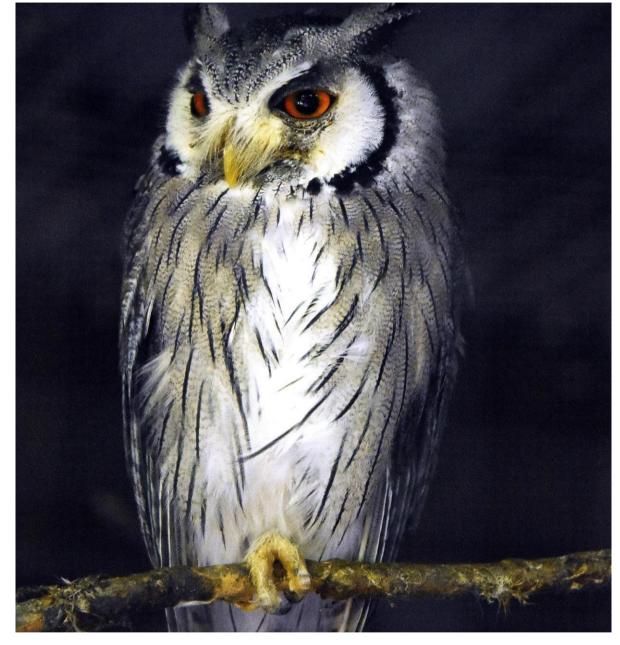

## **STATEMENT**

Pat Rutter is a freelance photographer who specialises in wild animal portraiture. When photographing wild animals, her knowledge and patience allow her to capture stunning and emotional images and is passionate about conservation. She has had her work shown in a number of exhibitions. Pat specialises in nature and animal portrait photography.