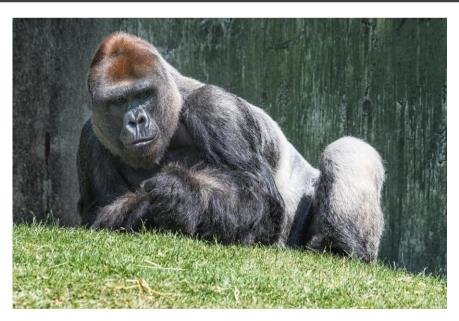

## **STATEMENT**

Pat Rutter is a freelance photographer who specialises in wild animal portraiture. When photographing wild animals, her knowledge and patience allow her to capture stunning and emotional images and is passionate about conservation. She has had her work shown in a number of exhibitions. Pat specialises in nature and animal portrait photography.

Her activities and research revolve around observing and studying the plight of endangered wild creatures. She is bold, which helps her get great shots, but she is also patient and thorough, which allows her to turn unusual settings into captivating images.

Pat has worked in over 40 zoos and wildlife parks on a national and international scale in search of that perfect shot. Pat Rutter has been an avid photographer for the past ten years.