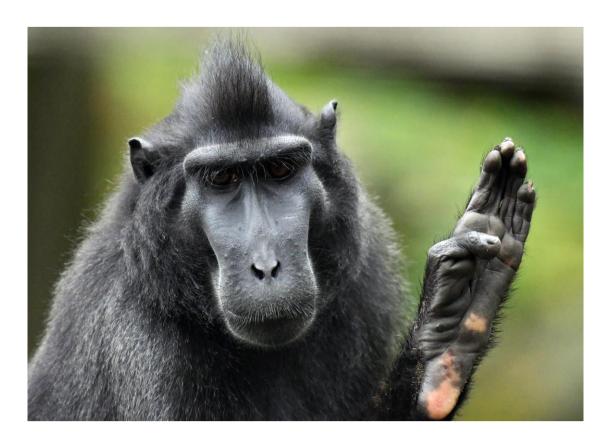

## **STATEMENT**

Pat Rutter is a freelance photographer who specialises in wild animal portraiture. When photographing wild animals, her knowledge and patience allow her to capture stunning and emotional images and is passionate about conservation. She has had her work shown in a number of exhibitions. Pat specialises in nature and animal portrait photography.